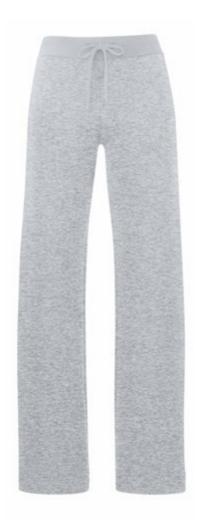

### **Basic informations**

Size: XL

Package: 24 Length: 55 Width: 37 Height: 31

Color: Ash gray

Size: XL

## Specification

Women's French Terry Jog Pant Ash Gray XL, 70% Cotton, 30% Polyester, 280gm / m2, Round Neck, Fine Weave, Open T-shirt For Ladies